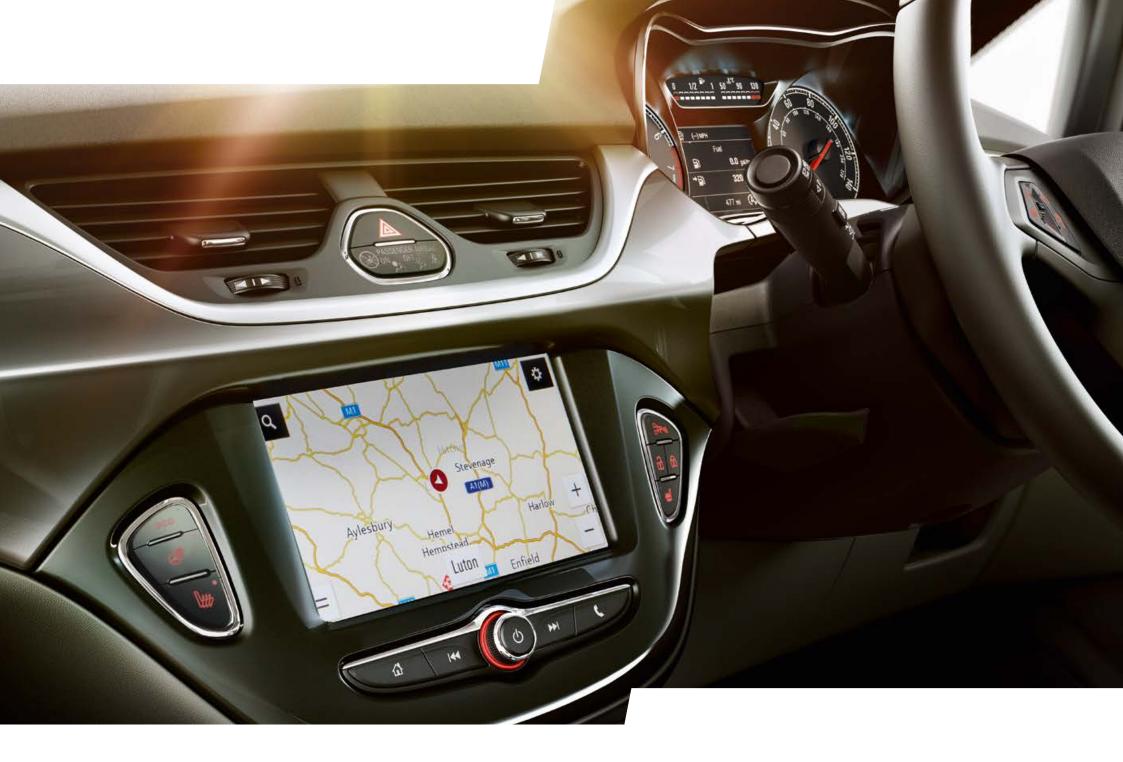

### PLAY IT YOUR WAY WITH BLUETOOTH®, USB AND INTELLILINK INFOTAINMENT

Whether you're riding solo or with your mates, there's nothing quite like a long drive blasting your favourite tunes. And in the Corsa, all the songs you love, and so much more are just a button or voice command away. How handy is that?

It'll have you thinking - what can't it do?

Every Corsa is kitted out with a USB connection and Bluetooth®\* connectivity as standard – perfect for connecting all your devices.

And on most models<sup>†</sup>, you'll get the IntelliLink infotainment system\*\* which uses Apple CarPlay<sup>™</sup> or Android Auto<sup>™</sup> to wirelessly connect and project your phone onto the high-resolution 7-inch touchscreen display.

That means you can play songs, use apps and make calls on the go – without having to take your eyes off the road or hands off the wheel.

Upgrade to the Navi 4.0 IntelliLink<sup>†</sup> and you'll get an integrated sat nav system too.