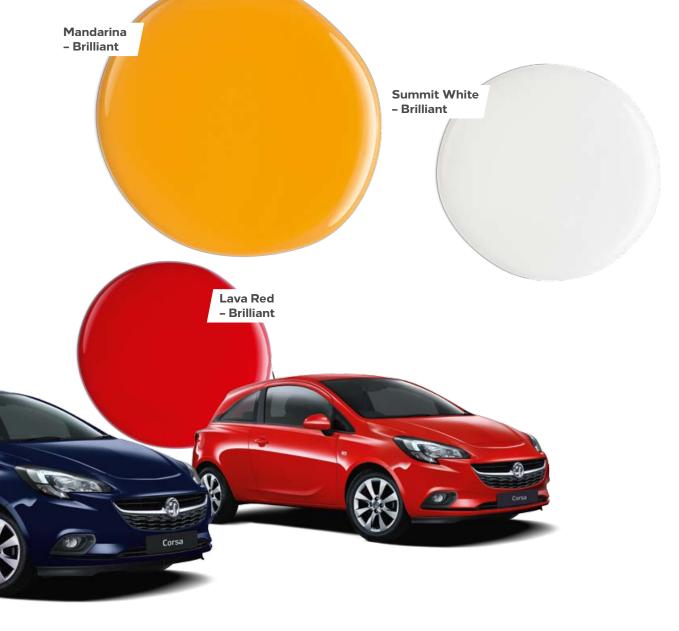

### WHAT'S YOUR LOOK?

Bright and vibrant? Dark and mysterious? Solid or shimmering? Whatever it is, there's a colour to match you and your personality.

Colour availability\* depends on the Corsa model you choose. Check out the full palette by visiting vauxhall.co.uk/gocorsa

**Aegean Blue** 

- Solid

<sup>\*</sup>Please refer to the latest Corsa Price and Specification Guide for details of colour availability by model and prices from vauxhall.co.uk/gocorsa
The colours reproduced may vary slightly from the actual paint colour. As a result they should be used as a guide only. Your Vauxhall Retailer has a comprehensive display of our paint samples.