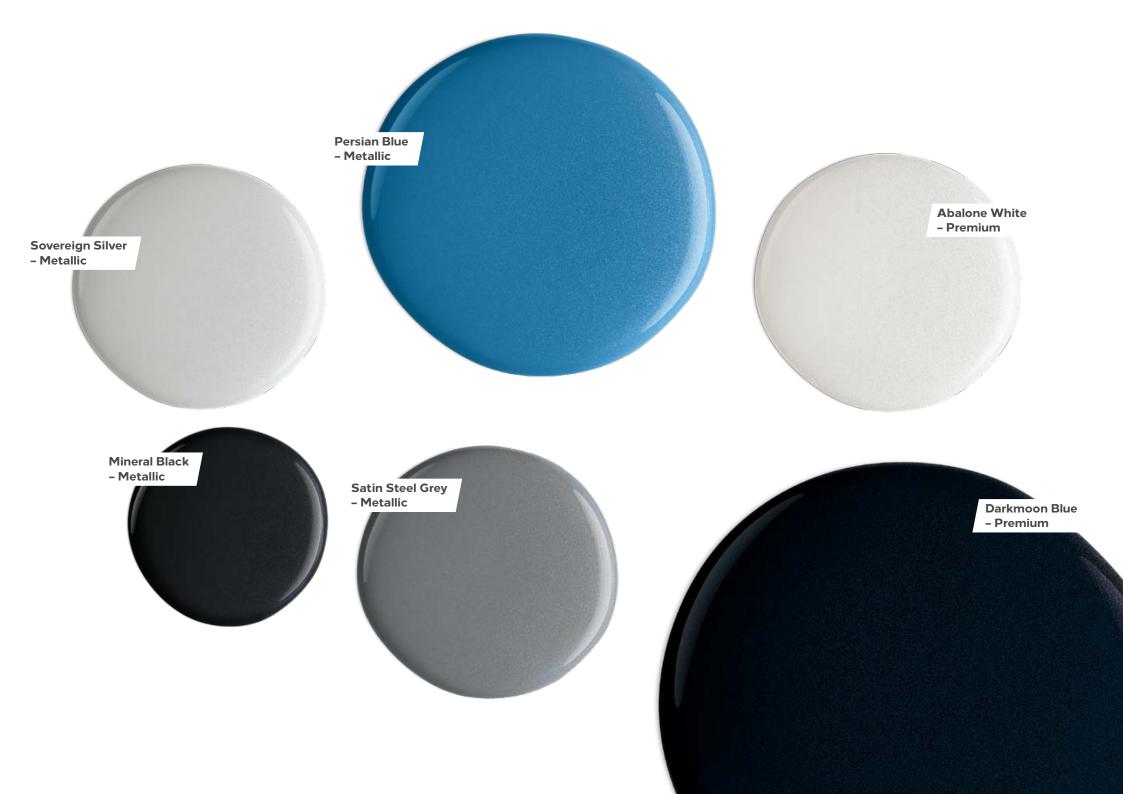

### WHAT'S YOUR LOOK?

Bright and vibrant? Dark and mysterious? Solid or shimmering? Whatever it is, there's a colour to match you and your personality.

Colour availability\* depends on the Corsa model you choose. Check out the full palette by visiting vauxhall.co.uk/gocorsa

**Aegean Blue** 

- Solid

<sup>\*</sup>Please refer to the latest Corsa Price and Specification Guide for details of colour availability by model and prices from vauxhall.co.uk/gocorsa
The colours reproduced may vary slightly from the actual paint colour. As a result they should be used as a guide only. Your Vauxhall Retailer has a comprehensive display of our paint samples.