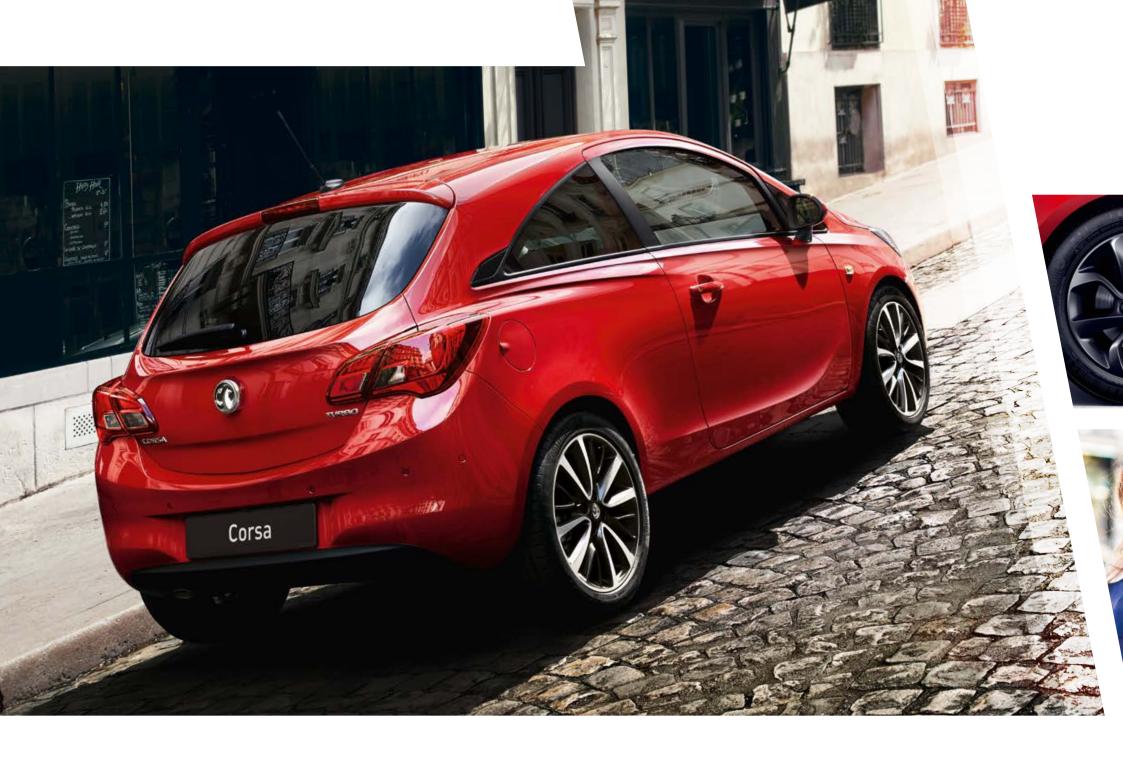

# LOOKIN' GOOD.

### BE THE STAR OF THE ROAD

Don't just blend in. Stand out. Turn heads. Get noticed.

That's exactly what you'll do behind the wheel of the bold and brilliant Corsa.

Built with a striking mix of bright character and clean lines, with more stylish extras than you can shake a stick at – you'll grab attention wherever you go.

- // Dynamic three-door oozes style and charisma
- // Spacious five-door gives you space and versatility
- // Bright LED daytime lights make you easier to see\*

\*Standard on certain models.