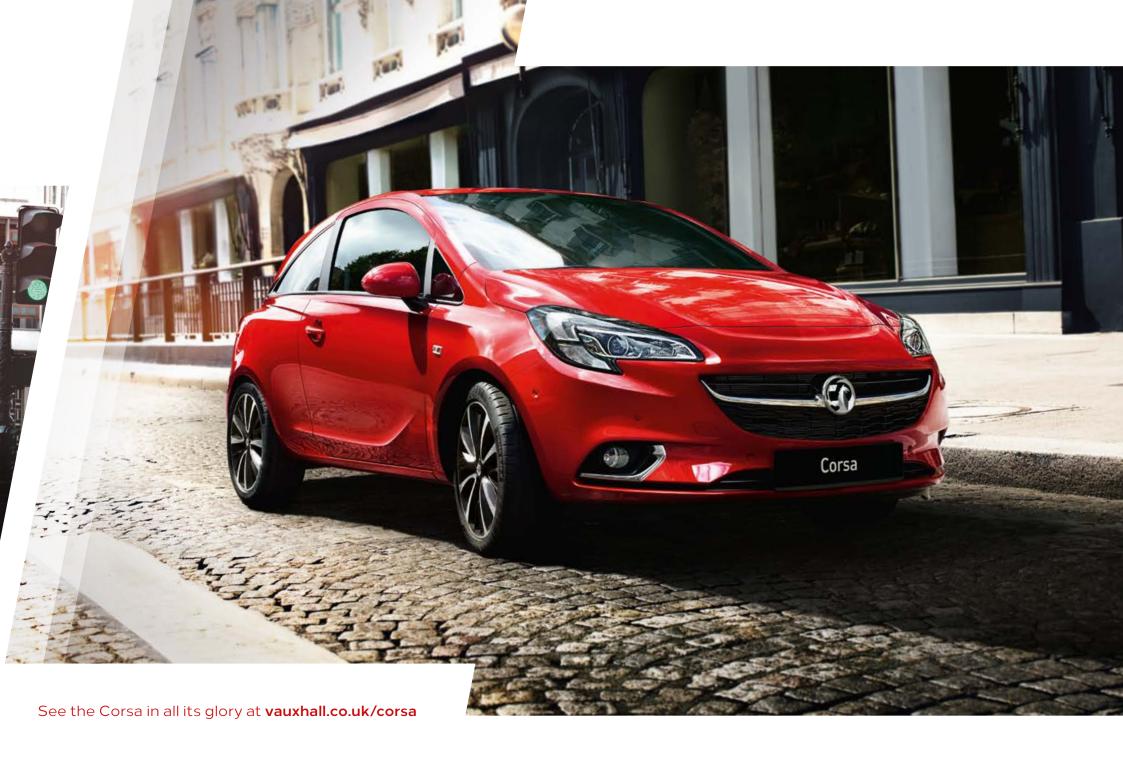

# LOOKIN' GOOD.

### BE THE STAR OF THE ROAD

Don't just blend in. Stand out. Turn heads. Get noticed.

That's exactly what you'll do behind the wheel of the bold and brilliant Corsa.

Built with a striking mix of bright character and clean lines, with more stylish extras than you can shake a stick at – you'll grab attention wherever you go.

- // Dynamic three-door oozes style and charisma
- // Spacious five-door gives you space and versatility
- // Bright LED daytime lights make you easier to see\*

\*Standard on certain models.