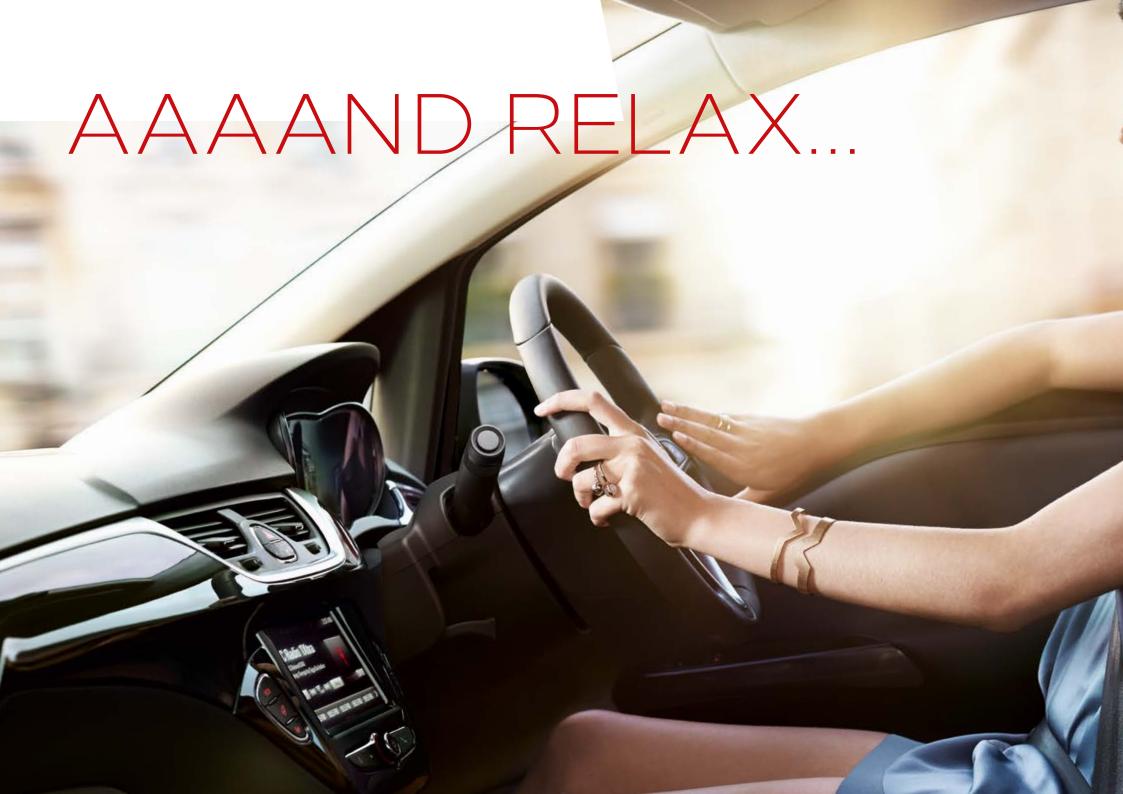

### THIS IS YOUR JAM.

### PLAY IT YOUR WAY WITH BLUETOOTH®, USB AND INTELLILINK INFOTAINMENT

Whether you're riding solo or with your mates, there's nothing quite like a long drive blasting your favourite tunes. And in the Corsa, all the songs you love, and so much more are just a button or voice command away. How handy is that?

It'll have you thinking - what can't it do?

Every Corsa is kitted out with a USB connection and Bluetooth®\* connectivity as standard – perfect for connecting all your devices.

And on most models<sup>†</sup>, you'll get the IntelliLink infotainment system\*\* which uses Apple CarPlay<sup>™</sup> or Android Auto<sup>™</sup> to wirelessly connect and project your phone onto the high-resolution 7-inch touchscreen display.