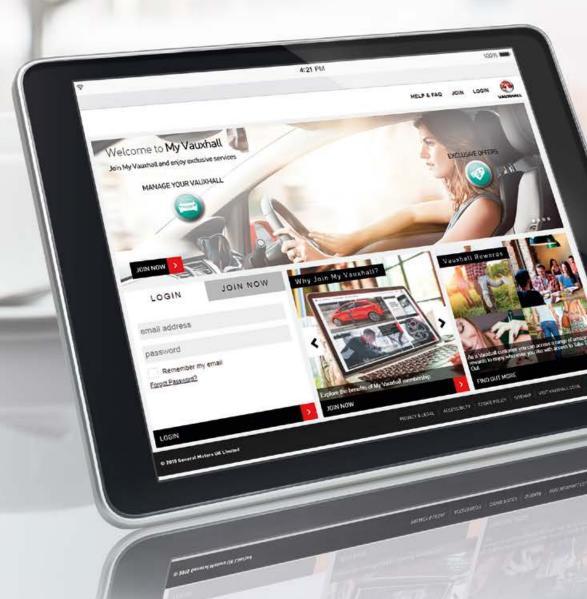

comparison purposes and actual performance will depend on driving style, road conditions and other non-technical factors. All figures quoted correct at time of going to press

GET MORE FROM YOUR CAR WITH MY VAUXHALL

My Vauxhall is your one-stop shop for managing everything to do with your Corsa – from your servicing schedule and servicing history, to rewards, discounts and special offers.

// Manage your Vauxhall – view your Owner's Manual, helpful videos and book your next service

# HOW TO GET MY VAUXHALL

Registering for My Vauxhall is simple:

- 1. When you order your Corsa, your Retailer will ask you if you want to be pre-registered for My Vauxhall.
- 2. We will then send you an email invitation to complete your registration and activate your account.
- 3. Your My Vauxhall account is ready to go! Use it through any web browser, or download the app on your mobile from Google Play or the Apple App Store.