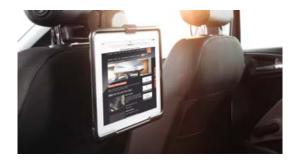

### PRFTTY NEAT

Save time and space with the versatile FlexConnect\* system. Hang a tablet, place a drink or hold your shopping in place.