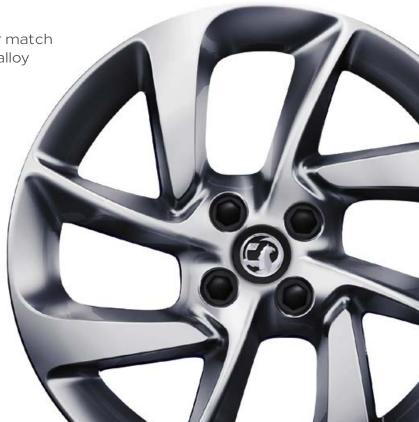

# THIS IS HOW YOU ROLL.

### JOIN THE SPIN CLASS WITH CORSA WHEELS.

Wheels are a great way to add extra flair and style to your Corsa. They're like a new pair of shoes that just complete your look.

Each Corsa model has a particular match of wheel style. Most even feature alloy wheels as standard.

You can check out your options at vauxhall.co.uk/gocorsa