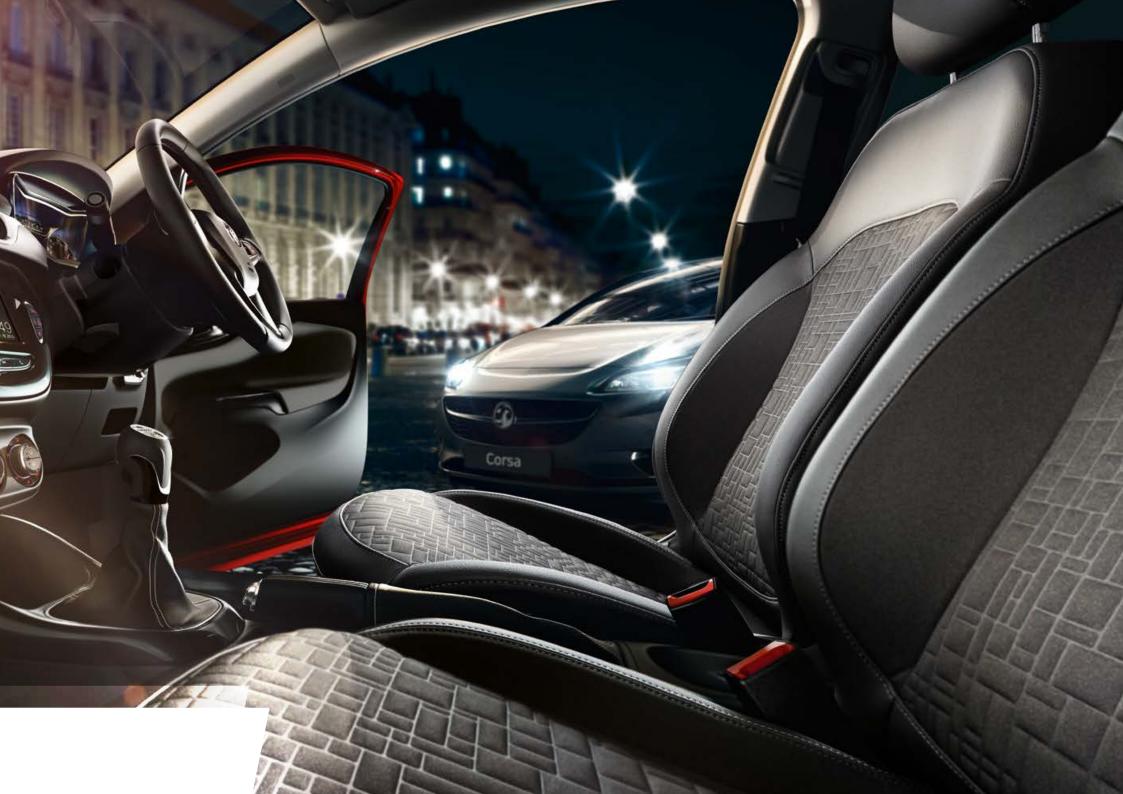

### IT'S A LITTLE LAP OF LUXURY

We all like to feel a little spoiled now and again. And that's exactly how you'll feel as soon as you step foot inside the Corsa.

Hop on board and you'll enjoy super-stylish curves and touchy-feely surfaces, with chrome-style details that really bring the wow factor. Prepare to feel pampered.

- // Ambient lighting warmly welcomes you inside
- // Deep contoured, supportive seats make you comfortable
- // Exclusively crafted high-quality materials and silver trim details catch your eye
- // Elegant seat stitching completes the look