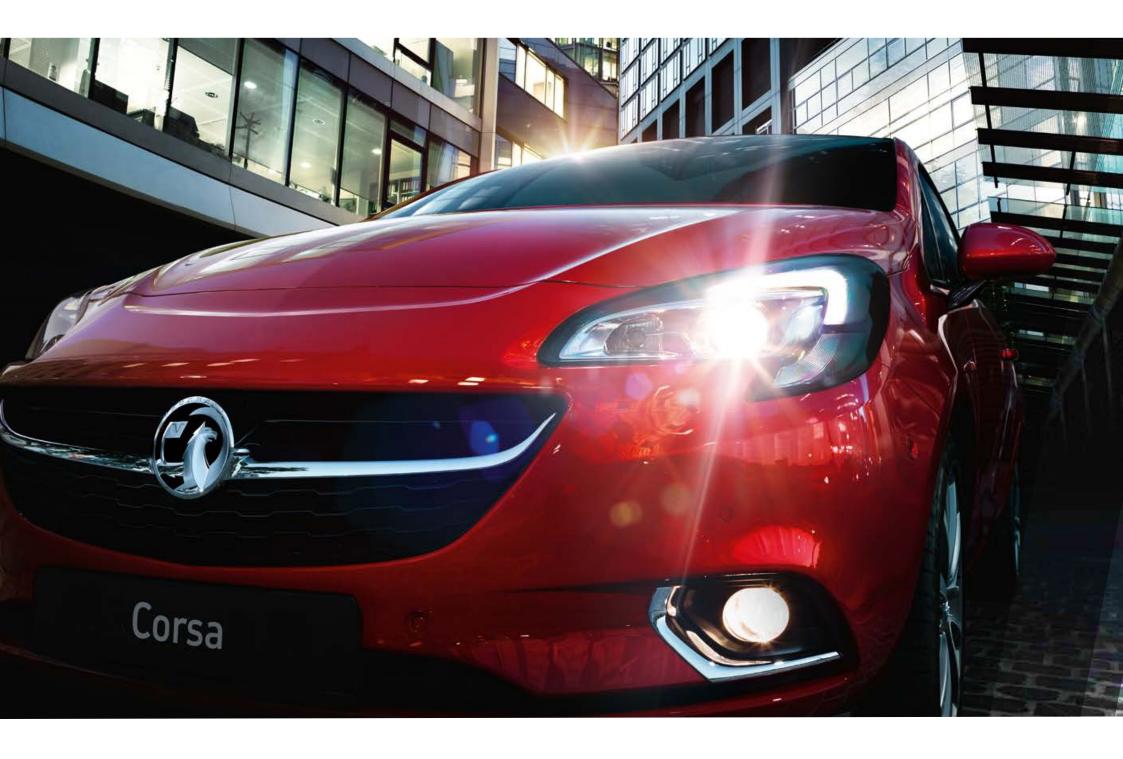

It's got a nippy engine range and gets even smarter with clever headlights that help you see around corners while driving at night\*.

But that's just the beginning, Corsa's packed full of exciting ideas to make your drive easier, safer and more enjoyable than ever.

### LET THERE BE LIGHT

Night driving? Bad weather? Poor visibility? Whatever it is, our lighting systems will make sure you're always seen, and always safe.

Bi-xenon headlights with cornering lights\* offer better visibility at night and on sharp turns. LED daytime running lights improve visibility during the day and make your car easier to see.