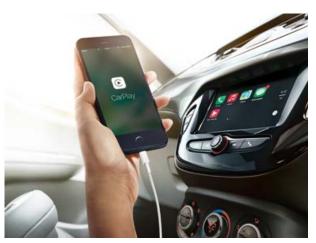

### PLAY IT YOUR WAY WITH BLUETOOTH®, USB AND INTELLILINK INFOTAINMENT

Whether you're riding solo or with your mates, there's nothing quite like a long drive blasting your favourite tunes. And in the Corsa, all the songs you love, and so much more are just a button or voice command away. How handy is that?

It'll have you thinking - what can't it do?

Every Corsa is kitted out with a USB connection and Bluetooth®\* connectivity as standard – perfect for connecting all your devices.

And on most models<sup>†</sup>, you'll get the IntelliLink infotainment system\*\* which uses Apple CarPlay<sup>™</sup> or Android Auto<sup>™</sup> to wirelessly connect and project your phone onto the high-resolution 7-inch touchscreen display.

That means you can play songs, use apps and make calls on the go – without having to take your eyes off the road or hands off the wheel.

Upgrade to the Navi 4.0 IntelliLink<sup>†</sup> and you'll get an integrated sat nav system too.