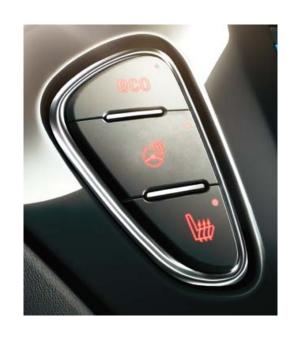

# WARMUP AND COOL OFF.

### CORSA CLIMATE CONTROL

Warm up in winter and cool down in summer (yes... all two days of it), with Corsa's range of weather-ready features.

- // You'll be 'just right', whatever the weather with manual air conditioning\* or electronic climate control\*
- // Kiss goodbye to early morning ice scraping with the heated windscreen
- // Stay cosy and sit comfortably on even the coldest days with heated front seats and heated steering wheel\*