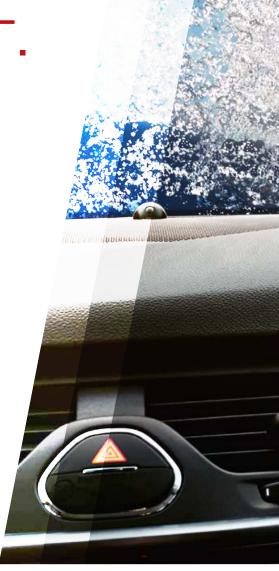

# WARMUP AND COOL OFF.

### CORSA CLIMATE CONTROL

Warm up in winter and cool down in summer (yes... all two days of it), with Corsa's range of weather-ready features.

- // You'll be 'just right', whatever the weather with manual air conditioning\* or electronic climate control\*
- // Kiss goodbye to early morning ice scraping with the heated windscreen
- // Stay cosy and sit comfortably on even the coldest days with heated front seats and heated steering wheel\*