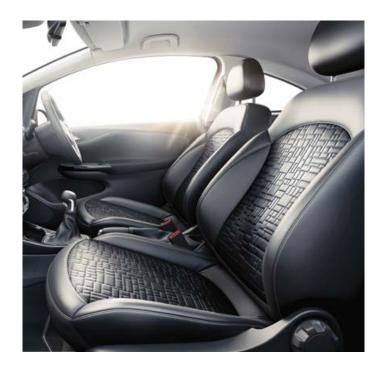

### IT'S A LITTLE LAP OF LUXURY

We all like to feel a little spoiled now and again. And that's exactly how you'll feel as soon as you step foot inside the Corsa.

Hop on board and you'll enjoy super-stylish curves and touchy-feely surfaces, with chrome-style details that really bring the wow factor. Prepare to feel pampered.

- // Ambient lighting warmly welcomes you inside
- // Deep contoured, supportive seats make you comfortable
- // Exclusively crafted high-quality materials and silver trim details catch your eye
- // Elegant seat stitching completes the look